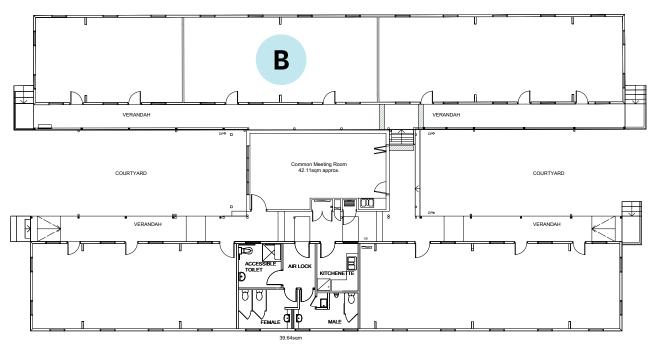

Discover the charm of this extraordinary heritage-listed landmark, boasting access to a sprawling 42sqm shared meeting room and common courtyard space. Delight in the additional conveniences of air conditioning, polished timber floors, and shared amenities such as a kitchen, bathrooms, and shower facilities, all curated for your comfort. Located within a vibrant community of innovative ventures, it offers free parking for cars and bicycles, and easy access to public transit. With modern design blending with its historic roots, and nearby cafes, childcare, and recreational facilities, this location is perfect for your entrepreneurial endeavours.

#### Net lettable area

Suite: 63.56m<sup>2</sup> (approx.)