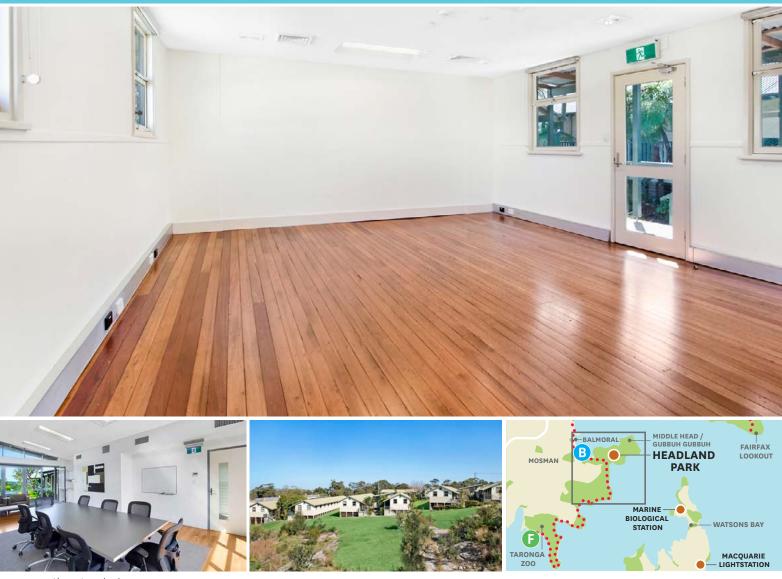

# **FOR LEASE**

Suite B, Building 30, Suakin Drive Georges Heights, Headland Park, Mosman

Above: Location images.

Set within 40 hectares of scenic parkland in the esteemed Georges Heights precinct, this exquisite suite provides a peaceful retreat from the urban hustle and bustle. Establish your business in this pristine, eco-conscious setting, directly supporting the conservation efforts of the Harbour Trust.

Discover the charm of this extraordinary heritage-listed landmark, boasting access to a sprawling 42sqm shared meeting room and common courtyard space. Delight in the additional conveniences of air conditioning, polished timber floors, and shared amenities such as a kitchen, bathrooms, and shower facilities, all curated for your comfort. Located within a vibrant community of innovative ventures, it offers free parking for cars and bicycles, and easy access to public transit. With modern design blending with its historic roots, and nearby cafes, childcare, and recreational facilities, this location is perfect for your entrepreneurial endeavours.