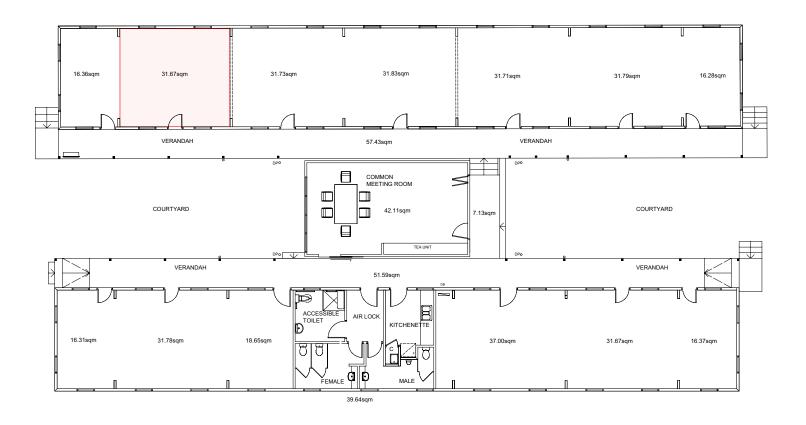

- The suite is currently configured as a health practitioner space, featuring a reception area and 2 practitioner rooms, each equipped with a treatment table. Furniture is not provided; this layout is intended for reference only.
- · Fully air-conditioned
- · Phone and internet enabled
- · Fibre optic connections compatibility
- · Natural light
- · Polished floorboards
- Additional on-site shared facilities; kitchen, bathrooms, showers, a tennis court all set within beautiful parklands.

#### Net lettable area

Suite: 31.67m<sup>2</sup> (approx.)