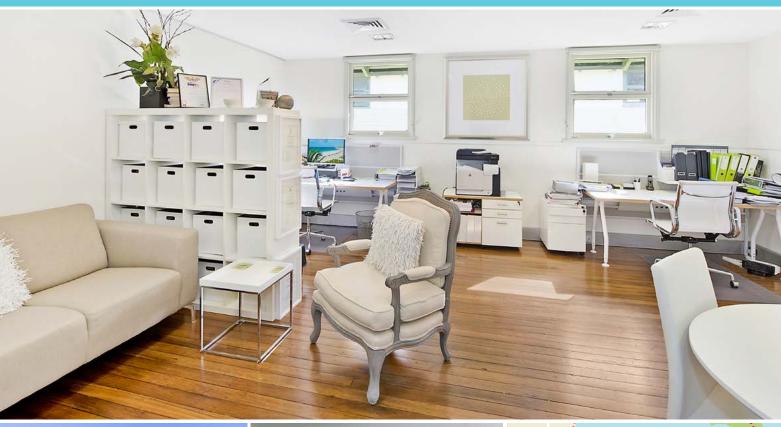

- The suite is currently configured as a health practitioner space, featuring a reception area and 2 practitioner rooms, each equipped with a treatment table. Furniture is not provided; this layout is intended for reference only.
- · Fully air-conditioned
- · Phone and internet enabled
- · Fibre optic connections compatibility
- · Natural light
- · Polished floorboards
- Additional on-site shared facilities; kitchen, bathrooms, showers, a tennis court all set within beautiful parklands.