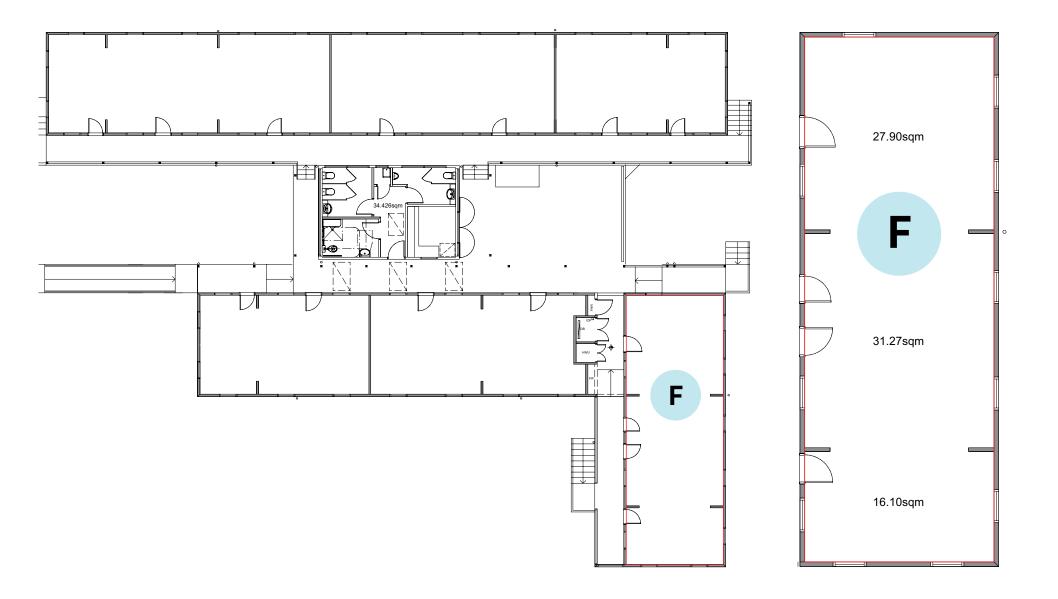

oning, polished timber floors and shared facilities including a kitchen, bathrooms and shower, all crafted for your convenience. Situated within a lively community of creative enterprises, with complimentary car and bicycle parking and effortless access to public transportation, this heritage treasure beckons. With its sleek contemporary design and proximity to cafes, childcare and recreational amenities, it presents the ideal setting for your business ambitions.



Net lettable area Suite: 75.27m<sup>2</sup> (approx.)



Rent

#### \$42,803 per annum + outgoings + GST

## Enquiries

For further details about this property or to organise an inspection, please contact:

### Melanie Rose, Property & Leasing Manager

0409 697 333 melanie.rose@harbourtrust.gov.au

harbourtrust.gov.au/lease





Suite F, Building 38, Suakin Drive, Georges Heights, Headland Park, Mosman