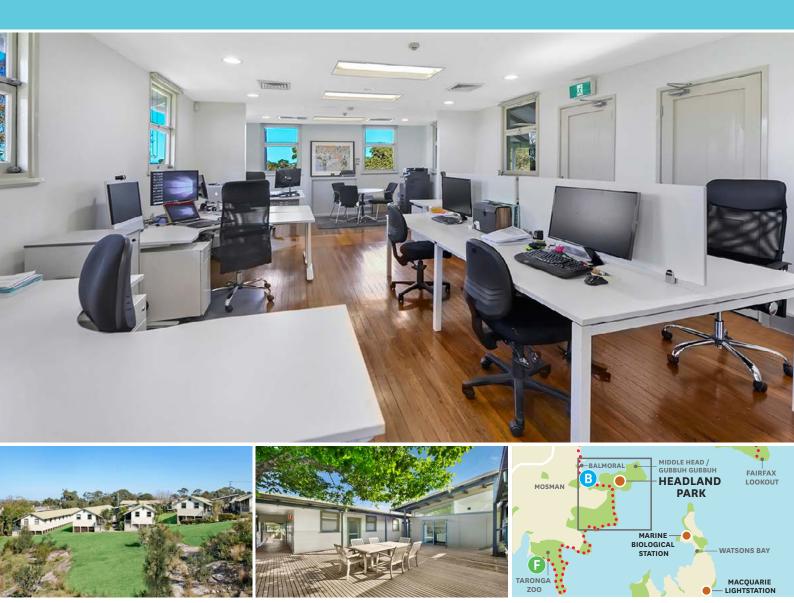

# Harbour Trust

Above: Location images.

Located within the prestigious Georges Heights precinct, this suite is surrounded by 40 hectares of stunning parkland. Embrace the opportunity to establish your business in this pristine, eco-conscious environment, where each stride forward directly contributes to the conservation and enhancement of public lands managed by the Harbour Trust.

Discover the charm of this exceptional building, featuring a spacious covered deck flooded with natural light. Enjoy the added amenities of air conditioning, polished timber floors and shared facilities including a kitchen, bathrooms and shower, all crafted for your convenience. Situated within a lively community of creative enterprises, with complimentary car and bicycle parking and effortless access to public transportation, this heritage treasure beckons. With its sleek contemporary design and proximity to cafes, childcare and recreational amenities, it presents the ideal setting for your business ambitions.