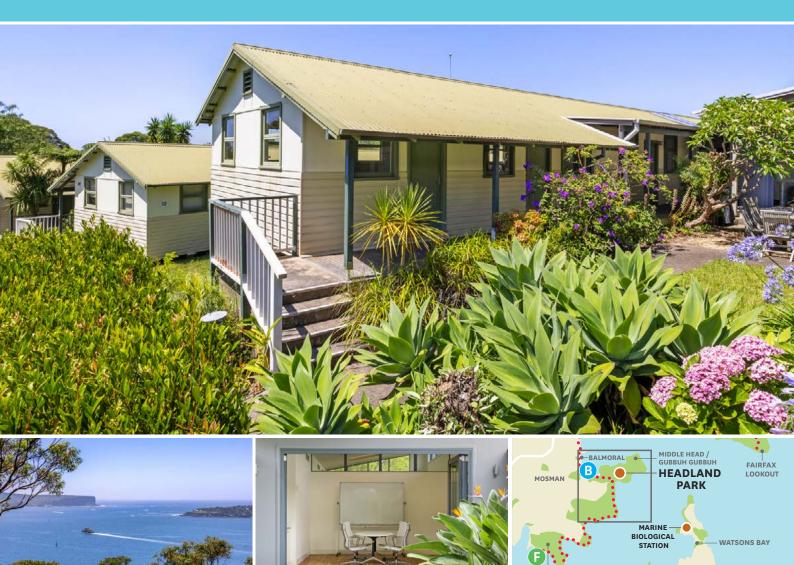

## FOR LEASE

Suite A, Building 34, Suakin Drive Georges Heights, Headland Park, Mosman

Above: Location image.

Find this great health practitioner/office space in a vibrant, eco-friendly setting nestled in Headland Park, Mosman with ample parking; surrounded by natural landscapes and incredible harbour views. Available July 2025.

- The suite is currently configured as a health practitioner space, featuring a reception area and a practitioner room, equipped with a treatment table. Furniture is not provided; this layout is intended for reference only.
- Fully air-conditioned
- Phone and internet enabled
- Fibre optic connections compatibility
- Natural light
- Polished floorboards
- Additional on-site shared facilities; kitchen, bathrooms, showers, a tennis court all set within beautiful parklands.