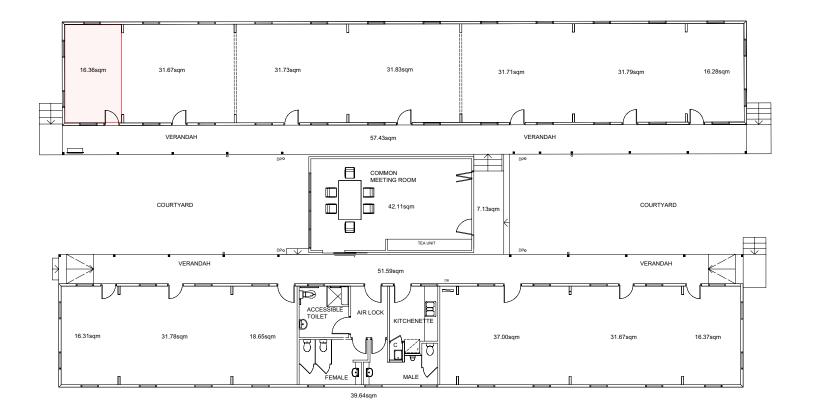

- The suite is currently configured as a health practitioner space, featuring a reception area and a practitioner room, equipped with a treatment table. Furniture is not provided; this layout is intended for reference only.
- Fully air-conditioned
- Phone and internet enabled
- Fibre optic connections compatibility
- Natural light
- Polished floorboards
- Additional on-site shared facilities; kitchen, bathrooms, showers, a tennis court all set within beautiful parklands.

Suite: 16.36m<sup>2</sup> (approx.)

Rent

TARONG

\$9,850 per annum + outgoings + GST

MACQUARIE