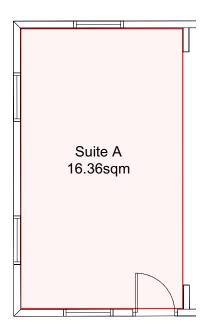

Suite: 16.36m<sup>2</sup> (approx.)

Rent

TARONG

\$9,850 per annum + outgoings + GST

MACQUARIE