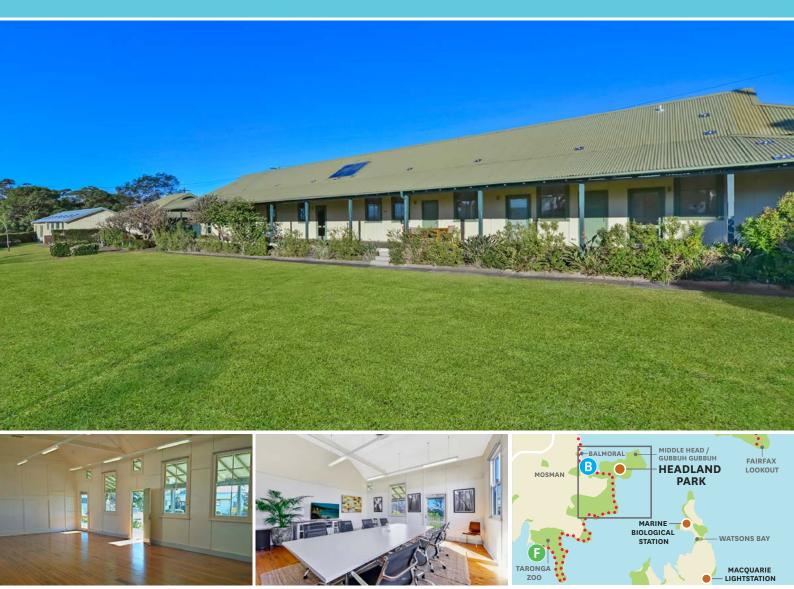

# **FOR LEASE**

Suite A, Building 3, Best Avenue Georges Heights, Headland Park, Mosman

Photos are for representation purposes only

Nestled within the prestigious Georges Heights precinct, this suite is enveloped by 40 hectares of breathtaking parkland. Establish your business in this pristine, eco-conscious setting, where every step forward also contributes directly to the conservation and enrichment of public lands managed by the Harbour Trust.

Experience the allure of this remarkable building, showcasing a generous covered deck, lofty double-height ceilings drenched in natural light, and a spacious 16 square metre meeting room. Enjoy the added comforts of air conditioning, timber floors and shared facilities including a kitchen, bathrooms and shower, all tailored for your convenience. Join a vibrant community of creative enterprises with complimentary car and bicycle parking, and easy access to public transportation. This heritage gem boasts sleek contemporary design and is near cafes, childcare, and recreational amenities, making it the perfect locale for your business aspirations.

#### Net lettable area

Suite: 93.74m<sup>2</sup> (approx.)

#### Rent

\$55,365 per annum + outgoings + GST