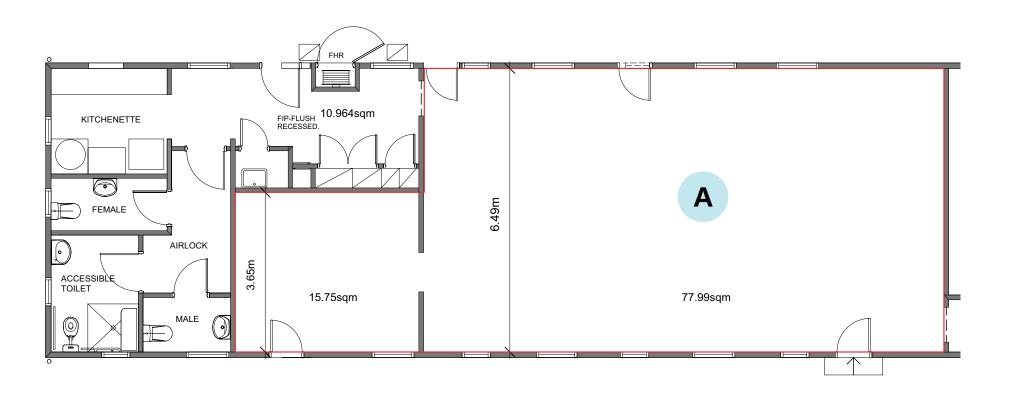

Experience the allure of this remarkable building, showcasing a generous covered deck, lofty double-height ceilings drenched in natural light, and a spacious 16 square metre meeting room. Enjoy the added comforts of air conditioning, timber floors and shared facilities including a kitchen, bathrooms and shower, all tailored for your convenience. Join a vibrant community of creative enterprises with complimentary car and bicycle parking, and easy access to public transportation. This heritage gem boasts sleek contemporary design and is near cafes, childcare, and recreational amenities, making it the perfect locale for your business aspirations.

#### Net lettable area

Suite: 93.74m<sup>2</sup> (approx.)